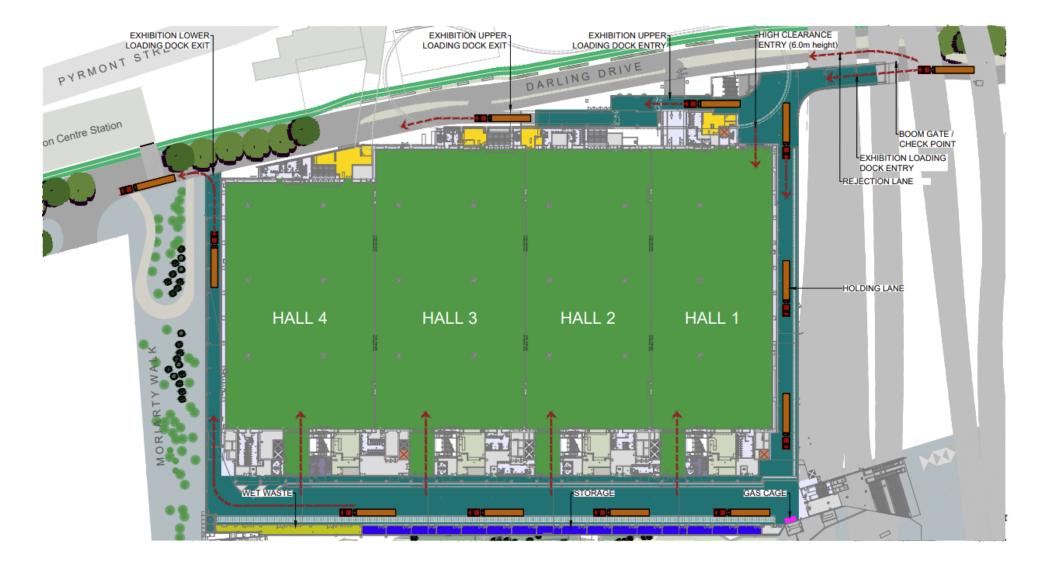

## **Delivery Details – Address Label**

| Deliver To:                                               |
|-----------------------------------------------------------|
| Event: AWRE 2024                                          |
| Event Dates: 24-25 July 2004                              |
| Halls 1 & 2                                               |
| International Convention Centre, Darling Harbour          |
| 14 Darling Drive, NSW 2000                                |
| Exhibition Centre Loading Dock<br>Enter Off Darling Drive |